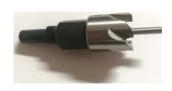

## SHAFT TOOL KIT COMPOSITION:

THE KIT IS DELIVERED WITH TWO DIFFERENT TOOL DIMENSIONS, 14 mm AND 20 mm. BOTH OF THEM WITH AN INNER PIN AS A CENTERING PURPOSE.

BASEO ON THE SHOCK TYPE, THERE ARE THE DIFFERENT CONNECTIONS BETWEEN THE SHAFT TOOL AND THE INNER PINS.