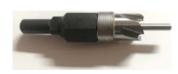

## SHAFT TOOL KIT COMPOSITION:

THE KIT IS DELIVERED WITH TWO DIFFERENT TOOL DIMENSIONS, 14 mm AND 20 mm. BOTH OF THEM WITH AN INNER PIN AS A CENTERING PURPOSE.

BASEO ON THE SHOCK TYPE, THERE ARE THE DIFFERENT CONNECTIONS BETWEEN THE SHAFT TOOL AND THE INNER PINS.