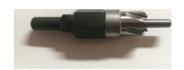

## SHAFT TOOL KIT COMPOSITION:

THE KIT IS DELIVERED WITH TWO DIFFERENT TOOL DIMENSIONS, 14 mm AND 20 mm. BOTH OF THEM WITH AN INNER PIN AS A CENTERING PURPOSE.

BASEO ON THE SHOCK TYPE, THERE ARE THE DIFFERENT CONNECTIONS BETWEEN THE SHAFT TOOL AND THE INNER PINS.